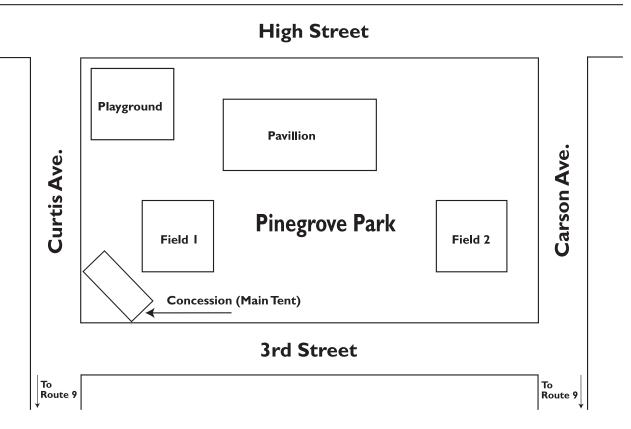

#### Directions to Pinegrove Park Softball Fields (Fields I+2): (Curtis Ave)

From the Dalton CRA, 400 Main Street: Follow Rt. 9 east 2 blocks to Carson Ave. Turn left on Carson Ave. Follow Carson Ave for 3 blocks. Fields will be ahead on left.

#### **Complex Info:**

The Pinegrove Park complex has 2 softball fields, a Pavilion, basketball courts and a playground. Although some fields have bleachers, you may want to bring lawn chairs for more comfort. There is plenty of open space to picnic and relax between games. There are rest rooms and concession stands at all sites. We will offer hamburgers, hot dogs and ice cream treats in addition to drinks (water, soda and Gatorade) and snacks (assorted candy, chips, sunflower seeds, etc).