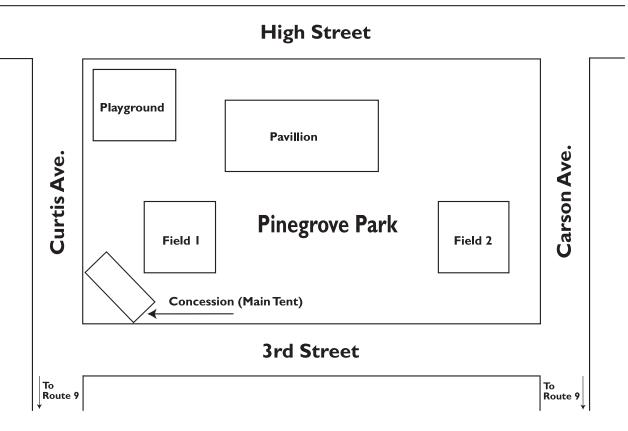

## Directions to Pinegrove Park Softball Fields (Fields 1+2): (Curtis Ave)

From the Dalton CRA, 400 Main Street: Follow Rt. 9 east 2 blocks to Carson Ave. Turn left on Carson Ave. Follow Carson Ave for 3 blocks. Fields will be ahead on left.

#### **Complex Info:**

The Pinegrove Park complex has 2 softball fields, a Pavilion, basketball courts and a playground. Although some fields have bleachers, you may want to bring lawn chairs for more comfort. There is plenty of open space to picnic and relax between games. There are rest rooms and concession stands at all sites. We will offer hamburgers, hot dogs and ice cream treats in addition to drinks (water, soda and Gatorade) and snacks (assorted candy, chips, sunflower seeds, etc).